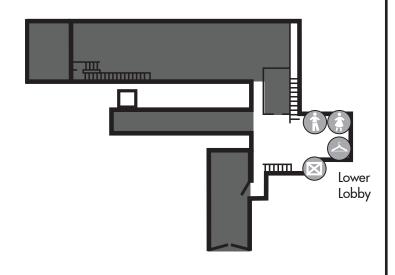

## **GROUND FLOOR**

- Please follow these requirements during your visit:
  - Keep mask over nose and mouth
  - Remain no less than 6 ft apart from other parties
  - Use hand sanitizer stations after touching surfaces
  - Follow the marked path inside and upon exiting
  - · Stay no longer than 10 minutes at any activity table
  - Water bottle/container top is secured and stowed
  - Refrain from eating in the museum
    - We have a stash of emergency water and snacks at the Front Desk