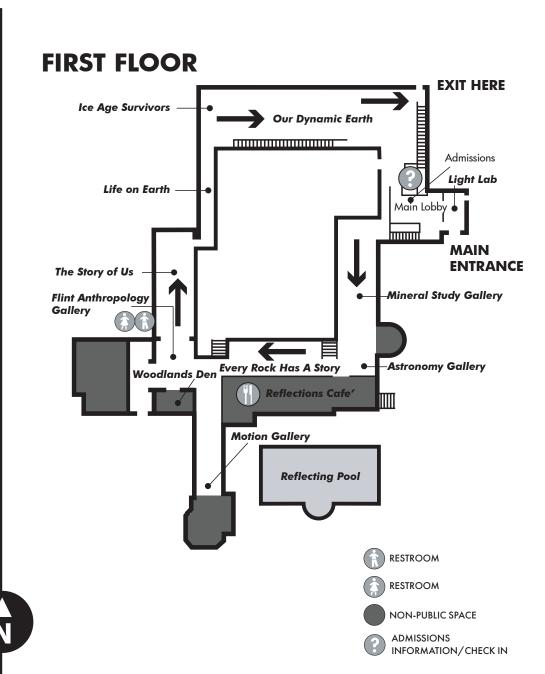

## Museum Flow Map Wednesday - Friday, 5pm

- Please follow these requirements during your visit:
  - Keep mask over nose and mouth
  - Remain no less than 6 ft apart from other parties
  - Use hand sanitizer stations after touching surfaces
  - Follow the marked path inside and upon exiting
  - Stay no longer than 10 minutes at any activity table
  - Water bottle/container top is secured and stowed
  - Refrain from eating in the museum
    - We have a stash of emergency water and snacks at the Front Desk