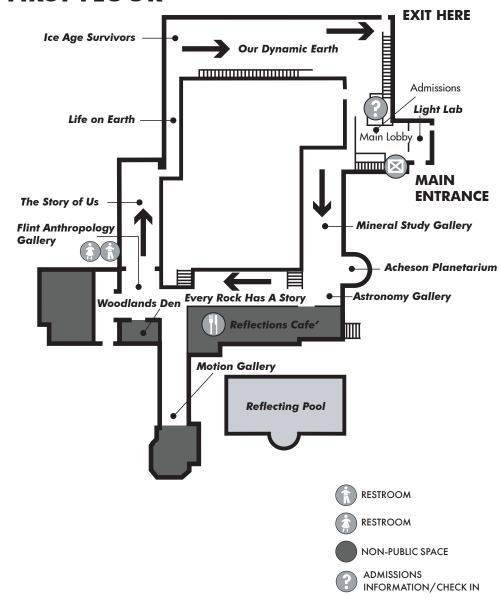

## Museum Flow Map Friday, 6pm - Sunday

## **GROUND FLOOR**



- Please follow these requirements during your visit:
  - Keep mask over nose and mouth
  - Remain no less than 6 ft apart from other parties
  - Use hand sanitizer stations after touching surfaces
  - Follow the marked path inside and upon exiting
  - · Stay no longer than 10 minutes at any activity table
  - Water bottle/container top is secured and stowed
  - Refrain from eating in the museum
    - We have a stash of emergency water and snacks at the Front Desk

Visit science.cranbrook.edu/visit/events to learn more!

## **FIRST FLOOR**





## Museum Flow Map Wednesday - Friday, 5pm

- Please follow these requirements during your visit:
  - Keep mask over nose and mouth
  - Remain no less than 6 ft apart from other parties
  - Use hand sanitizer stations after touching surfaces
  - Follow the marked path inside and upon exiting
  - Stay no longer than 10 minutes at any activity table
  - Water bottle/container top is secured and stowed
  - Refrain from eating in the museum
    - We have a stash of emergency water and snacks at the Front Desk

Visit science.cranbrook.edu/visit/events to learn more!